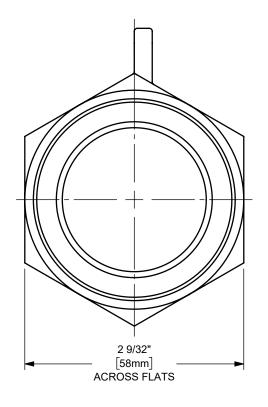

## DIXON U.S.A.

THE RIGHT CONNECTION  $^{\mathsf{TM}}$ 

TITLE: 1 1/2" DIXON™ / BOSS-LOCK™ ADAPTER X MALE NPT END CAM AND GROOVE FITTING

MATERIAL:

ALUMINUM

PART NUMBER:

150-F-AL