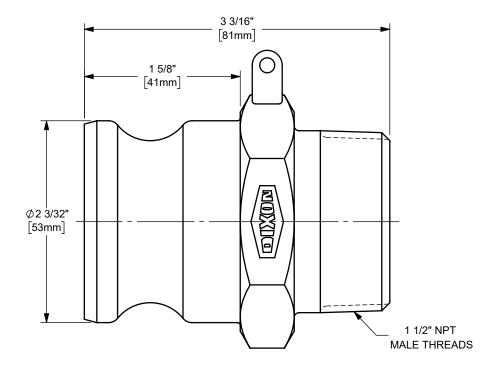

## DIXON U.S.A.

THE RIGHT CONNECTION  $^{\mathsf{TM}}$ 

TITLE: 1 1/2" DIXON™ / BOSS-LOCK™ ADAPTER X MALE NPT END CAM AND GROOVE FITTING

MATERIAL:

ALUMINUM

PART NUMBER:

150-F-AL