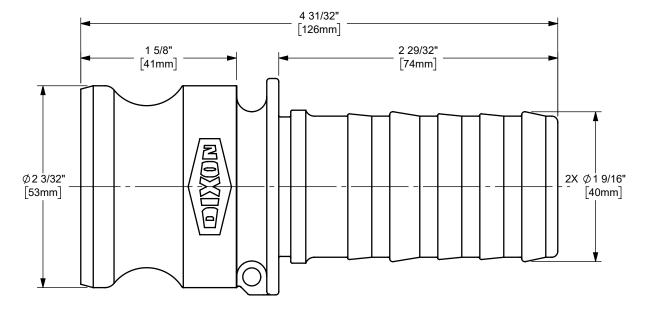

## DIXON U.S.A.

THE RIGHT CONNECTION  $^{\mathsf{TM}}$ 

1 1/2" DIXON™ / BOSS-LOCK™ ADAPTER x CRIMP SHANK CAM AND GROOVE FITTING

RIAL: HASTELLOY® C

PART NUMBER:

150-E-HA