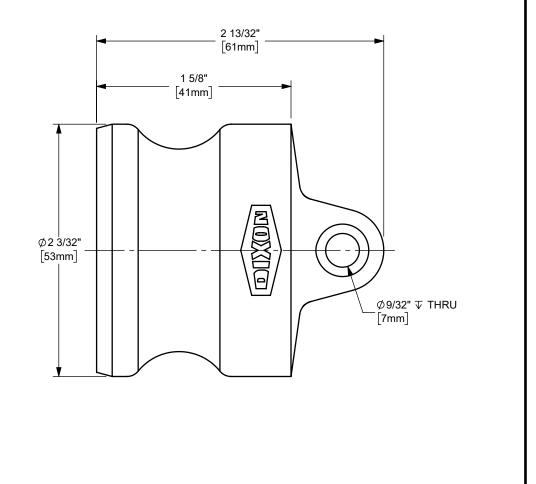

| <b>PROPRIETARY AND CONFIDENTIAL</b><br>This drawing is owned by Dixon Valve & Coupling Co. and shall be returned<br>upon demand. It is loaned on condition that it shall not be copied or<br>reproduced or submitted to others without the owners consent. In accepting it<br>subject to this condition the recipient further agrees that this drawing or any<br>design detail or concept disclosed herein shall not be used in any way<br>detrimental to or in competition with the owner. If the recipient does not agree<br>to the terms of this agreement they shall return this drawing immediately.<br>The information contained in this drawing is subject to change without notice. | DIXON CONNECTION ™                                                               |
|---------------------------------------------------------------------------------------------------------------------------------------------------------------------------------------------------------------------------------------------------------------------------------------------------------------------------------------------------------------------------------------------------------------------------------------------------------------------------------------------------------------------------------------------------------------------------------------------------------------------------------------------------------------------------------------------|----------------------------------------------------------------------------------|
|                                                                                                                                                                                                                                                                                                                                                                                                                                                                                                                                                                                                                                                                                             | <sup>TITLE:</sup> 1 1/2" DIXON™ / BOSS-LOCK™ DUST PLUG<br>CAM AND GROOVE FITTING |
|                                                                                                                                                                                                                                                                                                                                                                                                                                                                                                                                                                                                                                                                                             | ALUMINUM                                                                         |
| DO NOT SCALE THIS DRAWING                                                                                                                                                                                                                                                                                                                                                                                                                                                                                                                                                                                                                                                                   | PART NUMBER: 150-DP-AL                                                           |