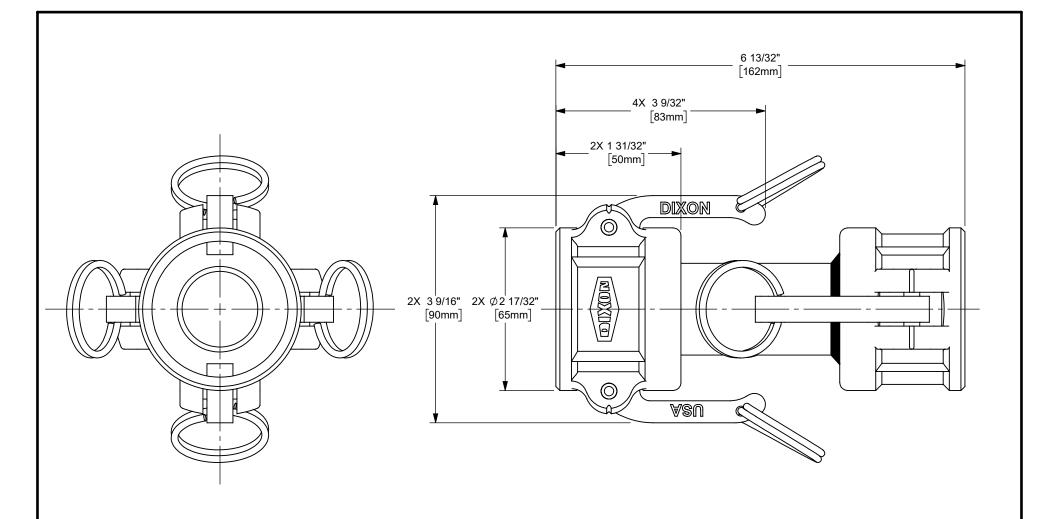

DISTANCE BETWEEN OPEN CAM ARMS: 7 15/32"

## DIXON [

U.S.A.

THE RIGHT CONNECTION ™

1 1/2" DIXON™ COUPLER x COUPLER CAM AND GROOVE FITTING

STAINLESS STEEL

PART NUMBER:

MATERIAL:

150-DD-SS