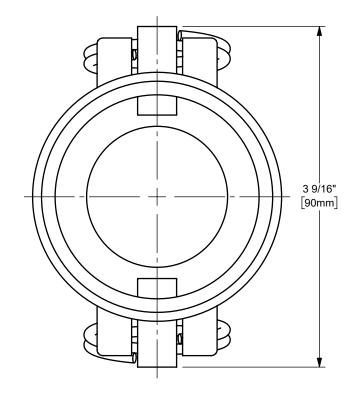

DISTANCE ACROSS OPEN CAM ARMS: 7 7/16"



The Right Connection™

dixonvalve.com

## PROPRIETARY AND CONFIDENTIAL

This drawing is owned by Dixon Valve & Coupling Co. and shall be returned upon demand. It is loaned on condition that it shall not be copied or reproduced or submitted to others without the owners consent. In accepting it subject to this condition the recipient further agrees that this drawing or any design detail or concept disclosed herein shall not be used in any way detrimental to or in competition with the owner. If the recipient does not agree to the terms of this agreement they shall return this drawing immediately. The information contained in this drawing is subject to change without notice.

DO NOT SCALE THIS DRAWING

## DIXON [ U.S.A.

THE RIGHT CONNECTION  $^{\m