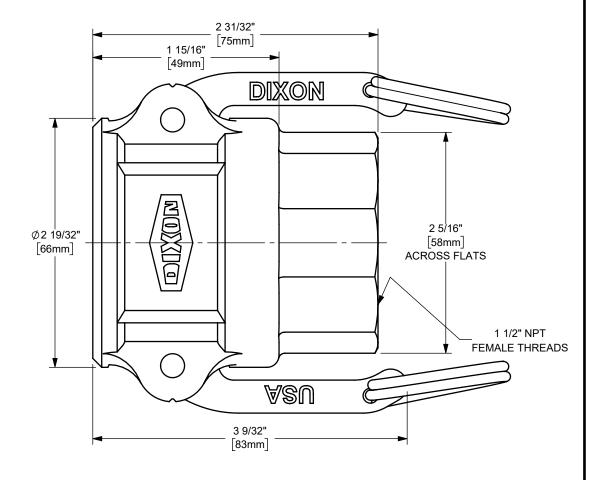

## DIXON [ U.S.A.

THE RIGHT CONNECTION  $^{\mathsf{TM}}$ 

1 1/2" DIXON™ COUPLER x FEMALE NPT END CAM AND GROOVE FITTING

MATERIAL:

ALUMINUM

PART NUMBER:

150-D-AL