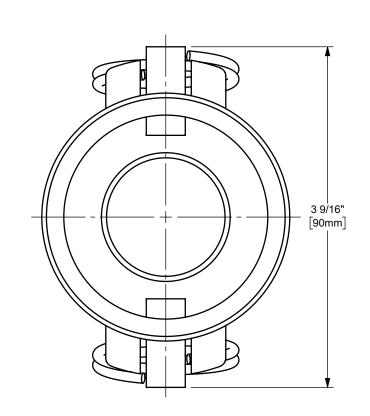

DISTANCE ACROSS OPEN CAM ARMS: 7 7/16"



The Right Connection™

dixonvalve.com

## PROPRIETARY AND CONFIDENTIAL

This drawing is owned by Dixon Valve & Coupling Co. and shall be returned upon demand. It is loaned on condition that it shall not be copied or reproduced or submitted to others without the owners consent. In accepting it subject to this condition the recipient further agrees that this drawing or any design detail or concept disclosed herein shall not be used in any way detrimental to or in competition with the owner. If the recipient does not agree to the terms of this agreement they shall return this drawing immediately. The information contained in this drawing is subject to change without notice.

## DO NOT SCALE THIS DRAWING

## DIXON [ U.S.A.

THE RIGHT CONNECTION  $^