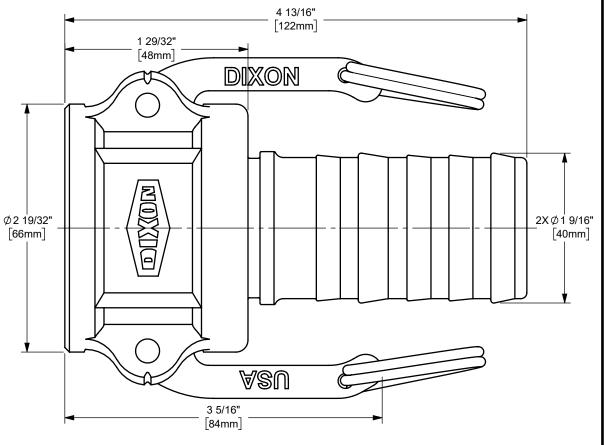

## DIXON [ U.S.A.

THE RIGHT CONNECTION  $^{\mathsf{TM}}$ 

1 1/2" DIXON™ COUPLER x CRIMP SHANK CAM AND GROOVE FITTING

MATERIAL: STAINLESS STEEL

PART NUMBER:

150-C-SS