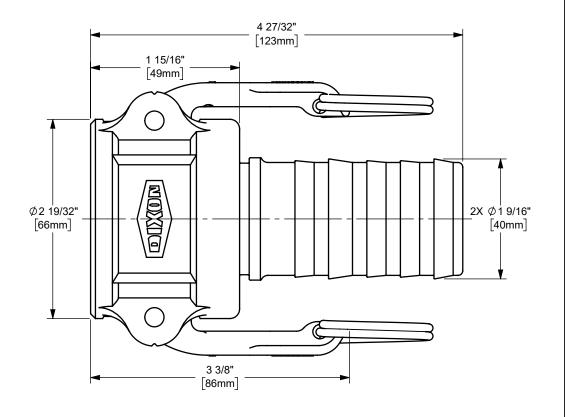

## DIXON [ U.S.A.

THE RIGHT CONNECTION  $^{\mathsf{TM}}$ 

1 1/2" DIXON™ COUPLER x CRIMP SHANK CAM AND GROOVE FITTING

MATERIAL:

**BRASS** 

PART NUMBER:

150-C-BR