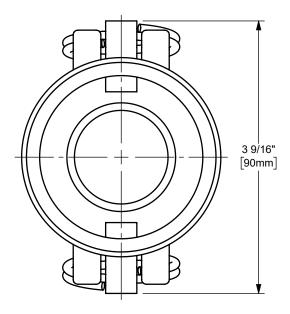

DISTANCE ACROSS OPEN CAM ARMS: 7 7/16"



The Right Connection™

dixonvalve.com

## PROPRIETARY AND CONFIDENTIAL

This drawing is owned by Dixon Valve & Coupling Co. and shall be returned upon demand. It is loaned on condition that it shall not be copied or reproduced or submitted to others without the owners consent. In accepting it reproducted to submitted to theirs without the wines consent. In accepting it subject to this condition the recipient further agrees that this drawing or any design detail or concept disclosed herein shall not be used in any way detrimental to or in competition with the owner. If the recipient does not agree to the terms of this agreement they shall return this drawing immediately. The information contained in this drawing is subject to change without noti