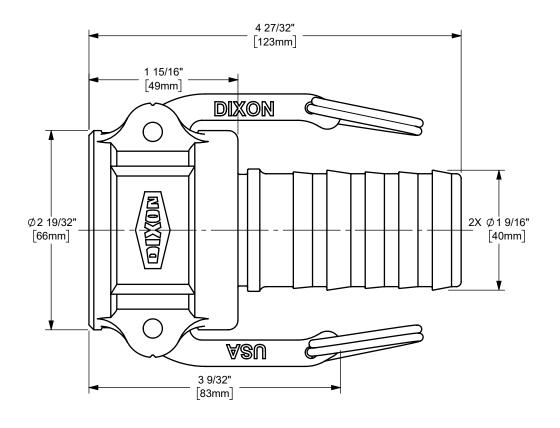

## DIXON [ U.S.A.

THE RIGHT CONNECTION  $^{\mathsf{TM}}$ 

1 1/2" DIXON™ COUPLER x CRIMP SHANK CAM AND GROOVE FITTING

MATERIAL: ALUMINUM

PART NUMBER:

150-C-AL