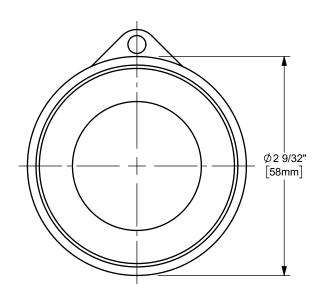

## DIXON [

U.S.A.

THE RIGHT CONNECTION ™

1 1/2" DIXON™ / BOSS-LOCK™ ADAPTER x ADAPTER CAM AND GROOVE FITTING TITLE:

MATERIAL:

PART NUMBER:

150-AA-AL

ALUMINUM