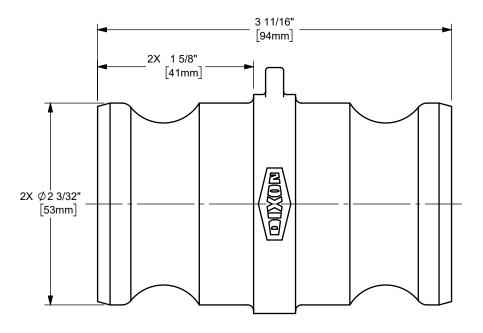

## DIXON [

U.S.A.

THE RIGHT CONNECTION ™

1 1/2" DIXON™ / BOSS-LOCK™ ADAPTER x ADAPTER CAM AND GROOVE FITTING TITLE:

MATERIAL:

PART NUMBER:

150-AA-AL

ALUMINUM