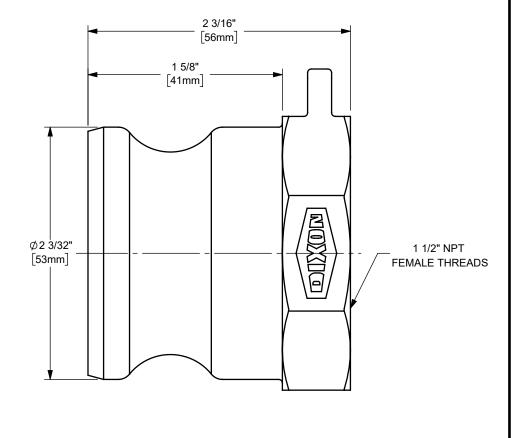

## DIXON

THE RIGHT CONNECTION ™

1 1/2" DIXON™ / BOSS-LOCK™ ADAPTER x FEMALE NPT END CAM AND GROOVE FITTING

MATERIAL:

TITLE:

STAINLESS STEEL

PART NUMBER:

150-A-SS