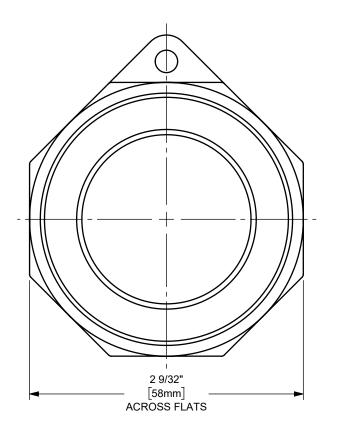

## DIXON

THE RIGHT CONNECTION ™

1 1/2" DIXON™ / BOSS-LOCK™ ADAPTER x FEMALE NPT END CAM AND GROOVE FITTING

MATERIAL:

TITLE:

STAINLESS STEEL

PART NUMBER:

150-A-SS