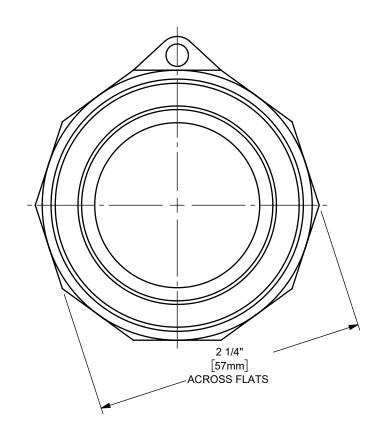

## DIXON U.S.A.

THE RIGHT CONNECTION  $^{\mathsf{TM}}$ 

1 1/2" DIXON™ / BOSS-LOCK™ ADAPTER X FEMALE NPT END CAM AND GROOVE FITTING

**BRASS** 

CAM AND GROOVE FITT

TITLE:

PART NUMBER: 150-A-BR

DO NOT SCALE THIS DRAWING