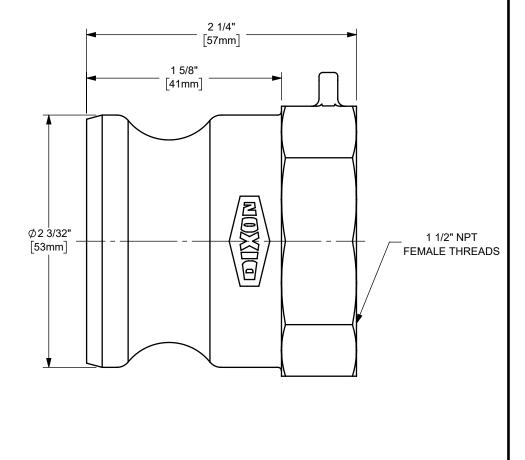

## DIXON U.S.A.

THE RIGHT CONNECTION  $^{\mathsf{TM}}$ 

1 1/2" DIXON™ / BOSS-LOCK™ ADAPTER X FEMALE NPT END CAM AND GROOVE FITTING

**BRASS** 

CAM AND GROOVE FITT

TITLE:

PART NUMBER: 150-A-BR

DO NOT SCALE THIS DRAWING