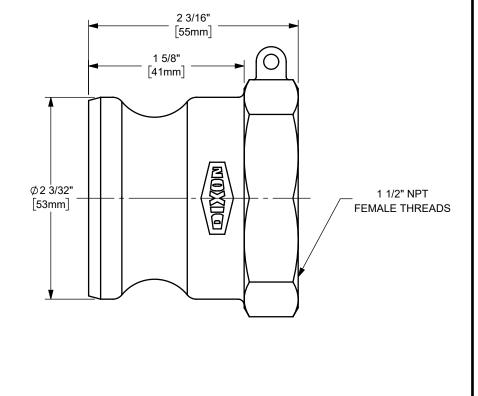

## DIXON [

U.S.A.

THE RIGHT CONNECTION  $^{\mathsf{TM}}$ 

1 1/2" DIXON™ / BOSS-LOCK™ ADAPTER x FEMALE NPT END CAM AND GROOVE FITTING

MATERIAL:

PART NUMBER:

TITLE:

ALUMINUM 150-A-AL