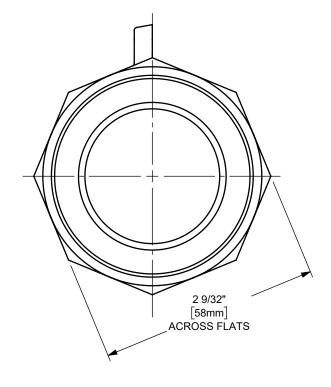

## DIXON [

U.S.A.

THE RIGHT CONNECTION  $^{\mathsf{TM}}$ 

1 1/2" DIXON™ / BOSS-LOCK™ ADAPTER x FEMALE NPT END CAM AND GROOVE FITTING

MATERIAL:

PART NUMBER:

TITLE:

ALUMINUM 150-A-AL