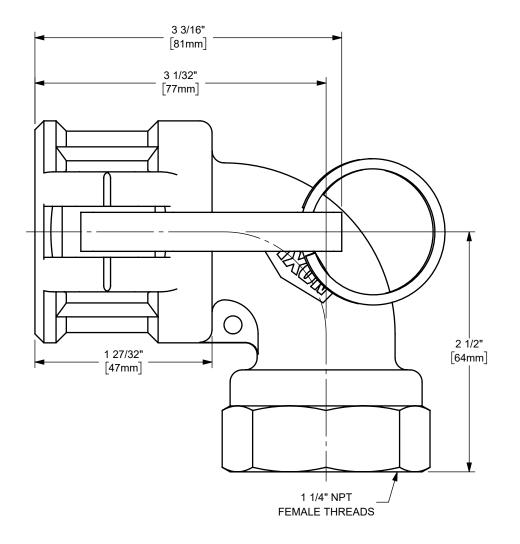

## DIXON [

THE RIGHT CONNECTION  $^{\mathsf{TM}}$ 

U.S.A.

1 1/4" DIXON™ COUPLER x 90° FEMALE NPT END CAM AND GROOVE FITTING

MATERIAL: BRASS

PART NUMBER:

125D-90BR