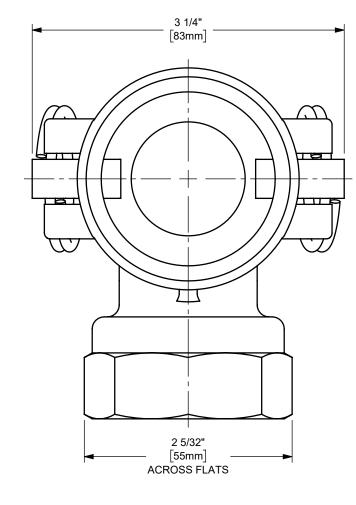

DISTANCE ACROSS OPEN CAM ARMS: 7 5/32"

The Right Connection™

dixonvalve.com

## DIXON [

THE RIGHT CONNECTION  $^{\mathsf{TM}}$ 

U.S.A.

1 1/4" DIXON™ COUPLER x 90° FEMALE NPT END CAM AND GROOVE FITTING

MATERIAL: BRASS

PART NUMBER:

125D-90BR