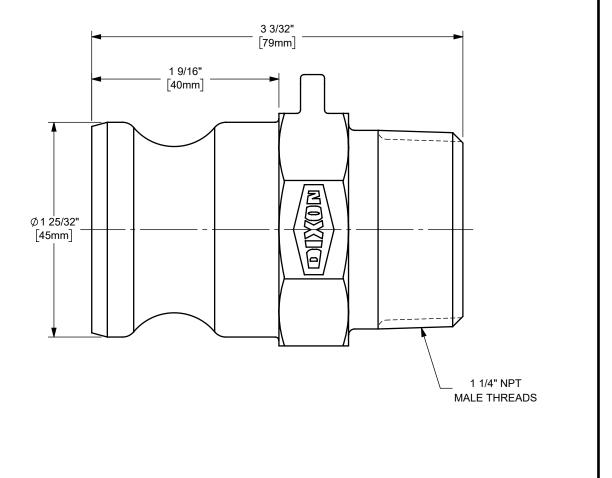

| PROPRIETARY AND CONFIDENTIAL<br>This drawing is owned by Dixon Valve & Coupling Co. and shall be returned<br>upon demand. It is loaned on condition that it shall not be copied or                                                                                                                                             | DIXON CONNECTION <sup>™</sup>                                                         |
|--------------------------------------------------------------------------------------------------------------------------------------------------------------------------------------------------------------------------------------------------------------------------------------------------------------------------------|---------------------------------------------------------------------------------------|
| reproduced or submitted to others without the owners consent. In accepting it<br>subject to this condition the recipient further agrees that this drawing or any<br>design detail or concept disclosed herein shall not be used in any way<br>detrimental to or in competition with the owner. If the recipient does not agree | TITLE: 1 1/4" DIXON™ / BOSS-LOCK™ ADAPTER x<br>MALE NPT END<br>CAM AND GROOVE FITTING |
| to the terms of this agreement they shall return this drawing immediately.<br>The information contained in this drawing is subject to change without notice.                                                                                                                                                                   | MATERIAL: STAINLESS STEEL                                                             |
| DO NOT SCALE THIS DRAWING                                                                                                                                                                                                                                                                                                      | PART NUMBER: 125-F-SS                                                                 |