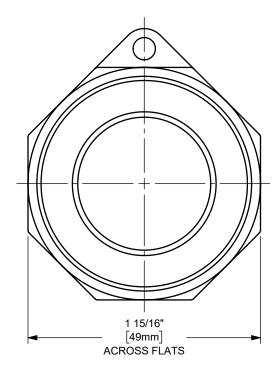

| PROPRIETARY AND CONFIDENTIAL<br>This drawing is owned by Dixon Valve & Coupling Co. and shall be returned<br>upon demand. It is loaned on condition that it shall not be copied or                                                                                                                                             | DIXON CONNECTION <sup>™</sup>                                                         |
|--------------------------------------------------------------------------------------------------------------------------------------------------------------------------------------------------------------------------------------------------------------------------------------------------------------------------------|---------------------------------------------------------------------------------------|
| reproduced or submitted to others without the owners consent. In accepting it<br>subject to this condition the recipient further agrees that this drawing or any<br>design detail or concept disclosed herein shall not be used in any way<br>detrimental to or in competition with the owner. If the recipient does not agree | TITLE: 1 1/4" DIXON™ / BOSS-LOCK™ ADAPTER x<br>MALE NPT END<br>CAM AND GROOVE FITTING |
| to the terms of this agreement they shall return this drawing immediately.<br>The information contained in this drawing is subject to change without notice.                                                                                                                                                                   | MATERIAL: STAINLESS STEEL                                                             |
| DO NOT SCALE THIS DRAWING                                                                                                                                                                                                                                                                                                      | PART NUMBER: 125-F-SS                                                                 |