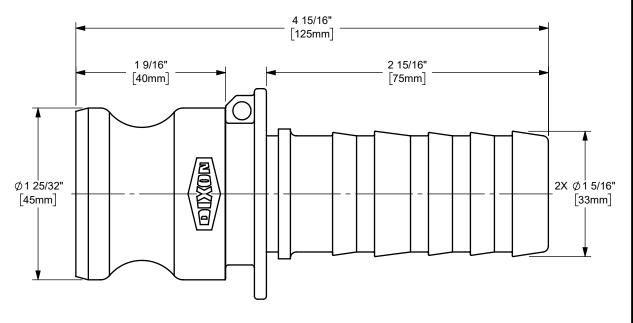

## DIXON <

U.S.A.

THE RIGHT CONNECTION  $\,^{\text{TM}}$ 

1 1/4" DIXON™ / BOSS-LOCK™ ADAPTER x CRIMP SHANK CAM AND GROOVE FITTING

MATERIAL:

TITLE:

STAINLESS STEEL

DO NOT SCALE THIS DRAWING

PART NUMBER:

125-E-SS