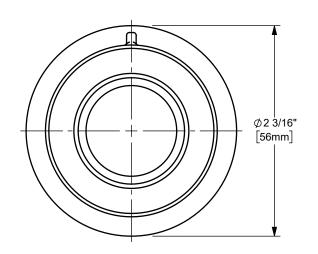

## DIXON <

U.S.A.

THE RIGHT CONNECTION  $\,^{\text{TM}}$ 

1 1/4" DIXON™ / BOSS-LOCK™ ADAPTER x CRIMP SHANK CAM AND GROOVE FITTING

MATERIAL:

TITLE:

STAINLESS STEEL

DO NOT SCALE THIS DRAWING

PART NUMBER:

125-E-SS