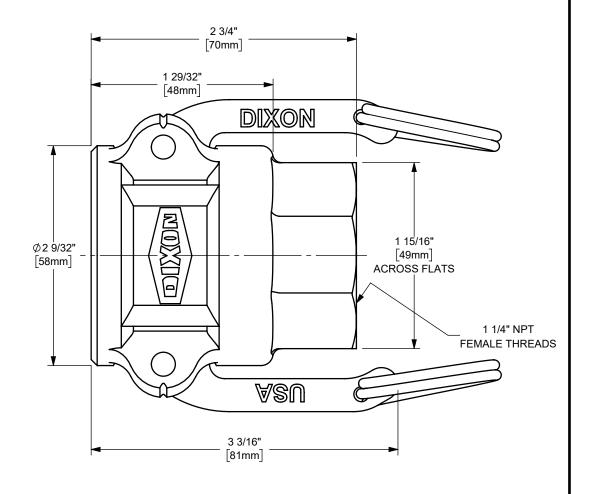

## DIXON [ U.S.A.

THE RIGHT CONNECTION  $^{\mathsf{TM}}$ 

1 1/4" DIXON™ COUPLER x FEMALE NPT END CAM AND GROOVE FITTING

MATERIAL: STAINLESS STEEL

PART NUMBER:

125-D-SS