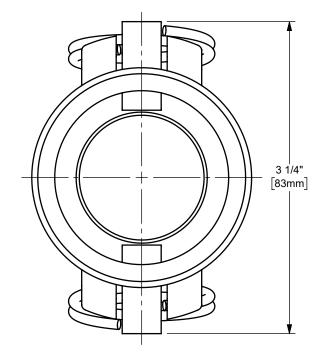

DISTANCE ACROSS OPEN CAM ARMS: 7 5/32"



The Right Connection™

dixonvalve.com

## PROPRIETARY AND CONFIDENTIAL

This drawing is owned by Dixon Valve & Coupling Co. and shall be returned upon demand. It is loaned on condition that it shall not be copied or reproduced or submitted to others without the owners consent. In accepting it subject to this condition the recipient further agrees that this drawing or any design detail or concept disclosed herein shall not be used in any way detrimental to or in competition with the owner. If the recipient does not agree to the terms of this agreement they shall return this drawing immediately. The information contained in this drawing is subject to change without notice.

## DO NOT SCALE THIS DRAWING

## DIXON [ U.S.A.

THE RIGHT CONNECTION  $^