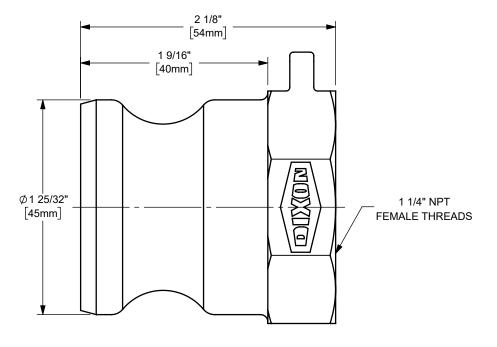

## DIXON

U.S.A.

THE RIGHT CONNECTION ™

1 1/4" DIXON™ / BOSS-LOCK™ ADAP

1 1/4" DIXON™ / BOSS-LOCK™ ADAPTER x FEMALE NPT END CAM AND GROOVE FITTING

MATERIAL: STAINLESS STEEL

PART NUMBER:

TITLE:

125-A-SS