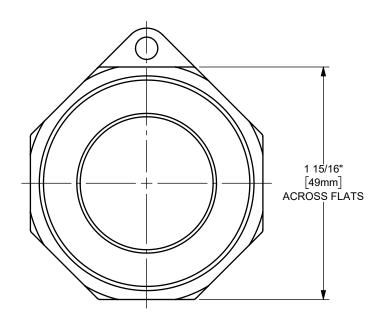

## DIXON

U.S.A.

THE RIGHT CONNECTION ™

1 1/4" DIXON™ / BOSS-LOCK™ ADAP

1 1/4" DIXON™ / BOSS-LOCK™ ADAPTER x FEMALE NPT END CAM AND GROOVE FITTING

MATERIAL: STAINLESS STEEL

PART NUMBER:

TITLE: