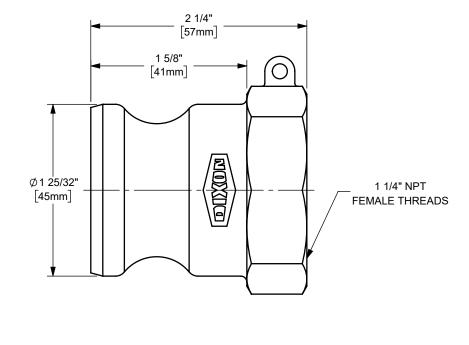

## DIXON [

U.S.A.

THE RIGHT CONNECTION  $^{\mathsf{TM}}$ 

1 1/4" DIXON™ / BOSS-LOCK™ ADAPTER x FEMALE NPT END CAM AND GROOVE FITTING TITLE:

MATERIAL:

PART NUMBER:

125-A-BR

**BRASS**