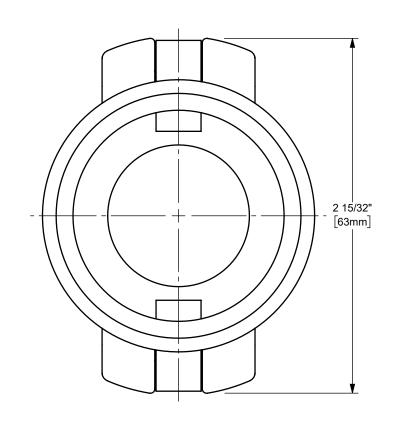

DISTANCE ACROSS OPEN CAM ARMS 5 3/16



The Right Connection™

dixonvalve.com

## PROPRIETARY AND CONFIDENTIAL

This drawing is owned by Dixon Valve & Coupling Co. and shall be returned upon demand. It is loaned on condition that it shall not be copied or reproduced or submitted to others without the owners consent. In accepting it subject to this condition the recipient further agrees that this drawing or any design detail or concept disclosed herein shall not be used in any way detrimental to or in competition with the owner. If the recipient does not agree to the terms of this agreement they shall return this drawing immediately. The information contained in this drawing is subject to change without notice.

## DO NOT SCALE THIS DRAWING

## DIXON U.S.A.

THE RIGHT CONNECTION  $^{\ma