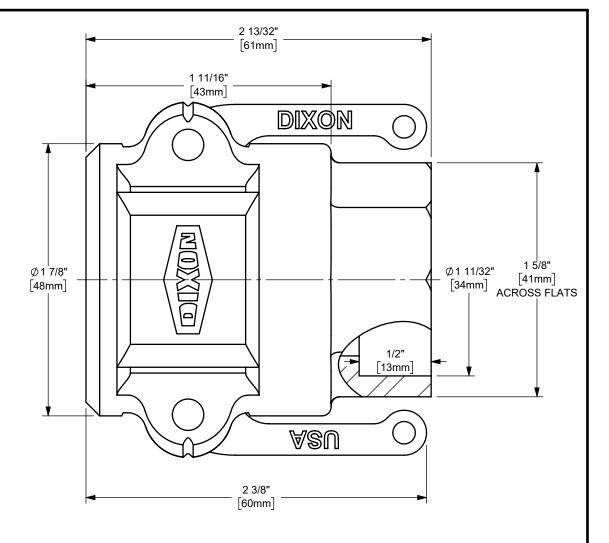

## DIXON U.S.A.

THE RIGHT CONNECTION  $^{\mathsf{TM}}$ 

1" DIXON™ COUPLER X SOCKET TO PIPE CAM AND GROOVE FITTING

CAM AND GROOVE FITTIN

STAINLESS STEEL

PART NUMBER:

100DWSPSS