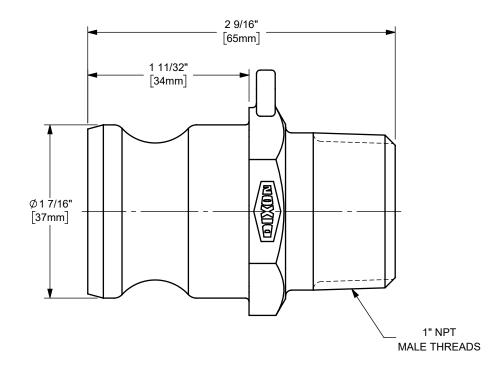

## DIXON [

THE RIGHT CONNECTION  $^{\mathsf{TM}}$ 

1" DIXON™ / BOSS-LOCK™ ADAPTER x MALE NPT END CAM AND GROOVE FITTING

STAINLESS STEEL

PART NUMBER: