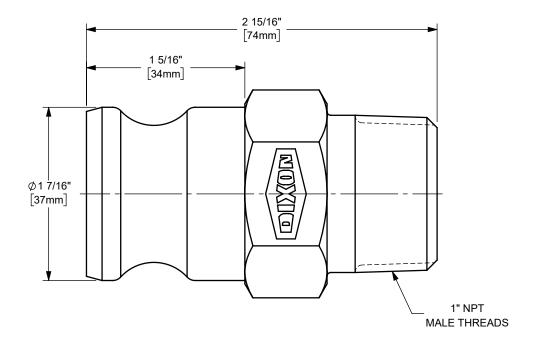

## DIXON [

U.S.A.

THE RIGHT CONNECTION  $^{\mathsf{TM}}$ 

1" DIXON™ / BOSS-LOCK™ ADAPTER x MALE NPT END CAM AND GROOVE FITTING

PART NUMBER:

MATERIAL:

TITLE:

100-F-BR

**BRASS**