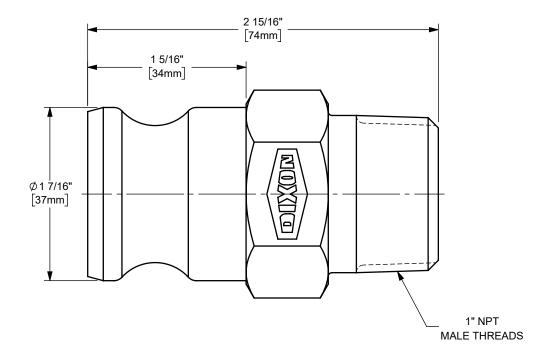

DO NOT SCALE THIS DRAWING

DIXON [

U.S.A.

THE RIGHT CONNECTION  $^{\mathsf{TM}}$ 

1" DIXON™ / BOSS-LOCK™ ADAPTER x MALE NPT END CAM AND GROOVE FITTING

MATERIAL:

PART NUMBER:

TITLE:

100-F-AL

ALUMINUM