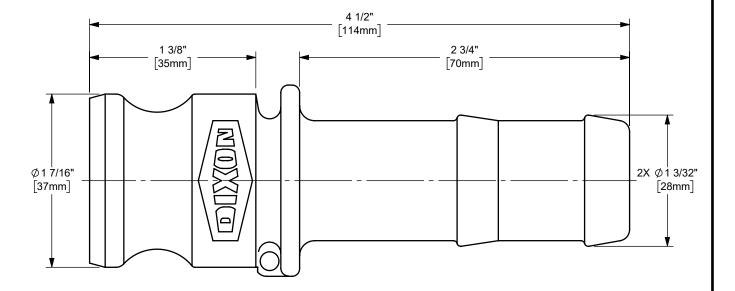

## DIXON [

U.S.A.

THE RIGHT CONNECTION ™

1" DIXON™ / BOSS-LOCK™ ADAPTER x HOSE SHANK CAM AND GROOVE FITTING

PLATED IRON

CAM AND GROOVE FITTING MATERIAL:

TITLE:

PART NUMBER: 100-E-PM