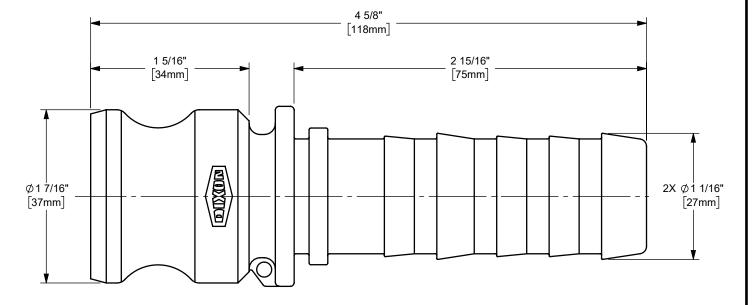

## DIXON [

U.S.A.

THE RIGHT CONNECTION  $^{\mathsf{TM}}$ 

1" DIXON™ / BOSS-LOCK™ ADAPTER x CRIMP SHANK CAM AND GROOVE FITTING

MATERIAL:

PART NUMBER:

ΠΤLE:

**BRASS** 

DO NOT SCALE THIS DRAWING

100-E-BR