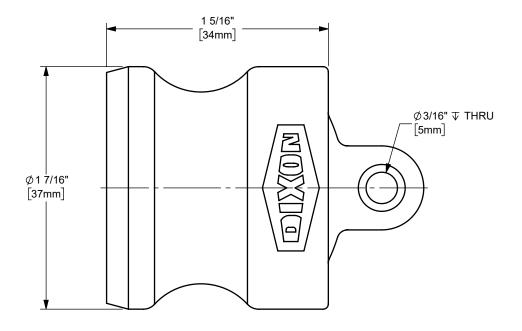

## DIXON [

U.S.A.

THE RIGHT CONNECTION  $^{\mathsf{TM}}$ 

TITLE: 1" DIXON™ / BOSS-LOCK™ DUST PLUG CAM AND GROOVE FITTING

MATERIAL:

PART NUMBER:

STAINLESS STEEL

DO NOT SCALE THIS DRAWING

100-DP-SS