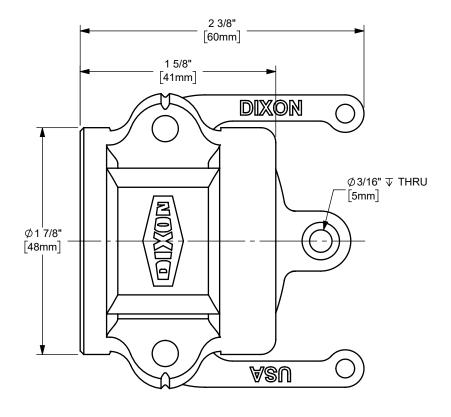

## DIXON [

THE RIGHT CONNECTION  $^{\mathsf{TM}}$ 

1" DIXON™ DUST CAP CAM AND GROOVE FITTING

MATERIAL: STAINLESS STEEL

PART NUMBER:

100-DC-SS