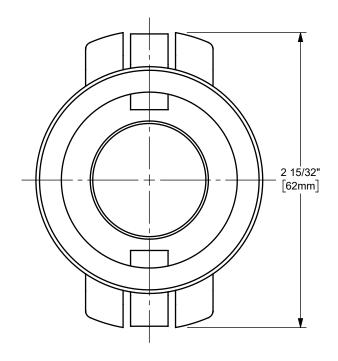

DISTANCE ACROSS OPEN CAM ARMS: 5 3/16"

TITLE:

The Right Connection™

dixonvalve.com