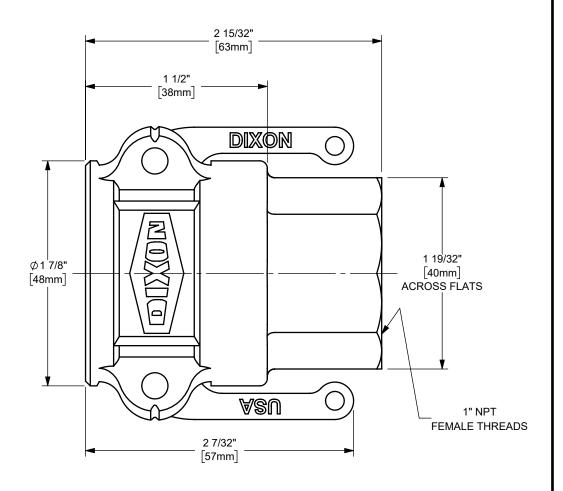

## DIXON U.S.A.

THE RIGHT CONNECTION  $^{\mathsf{TM}}$ 

1" DIXON™ COUPLER x FEMALE NPT END CAM AND GROOVE FITTING

MATERIAL:

PART NUMBER:

100-D-BR

**BRASS**