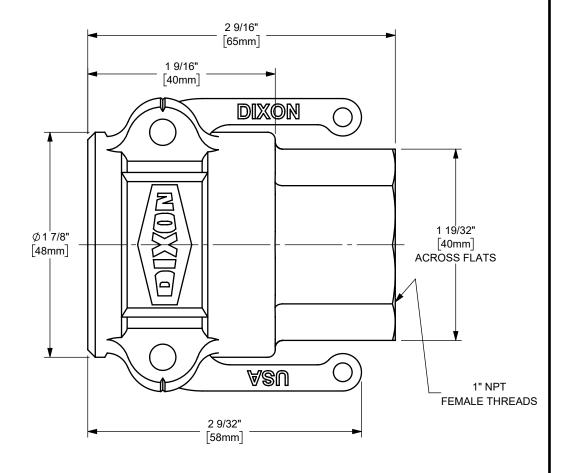

## DIXON U.S.A.

THE RIGHT CONNECTION  $^{\mathsf{TM}}$ 

1" DIXON™ COUPLER X FEMALE NPT END CAM AND GROOVE FITTING

CAM AND GROOVE FITTING

ALUMINUM

PART NUMBER:

100-D-AL