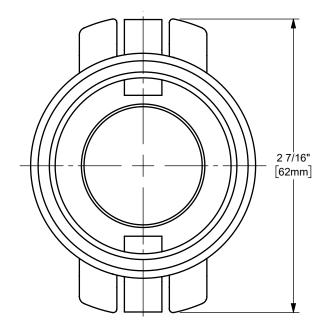

DISTANCE ACROSS OPEN CAM ARMS: 5 3/16"



The Right Connection™

dixonvalve.com

## PROPRIETARY AND CONFIDENTIAL

This drawing is owned by Dixon Valve & Coupling Co. and shall be returned upon demand. It is loaned on condition that it shall not be copied or reproduced or submitted to others without the owners consent. In accepting it subject to this condition the recipient further agrees that this drawing or any design detail or concept disclosed herein shall not be used in any way detrimental to or in competition with the owner. If the recipient does not agree to the terms of this agreement they shall return this drawing immediately. The information contained in this drawing is subject to change without notice.

## DO NOT SCALE THIS DRAWING

## DIXON U.S.A.

THE RIGHT CONNECTION  $^{\