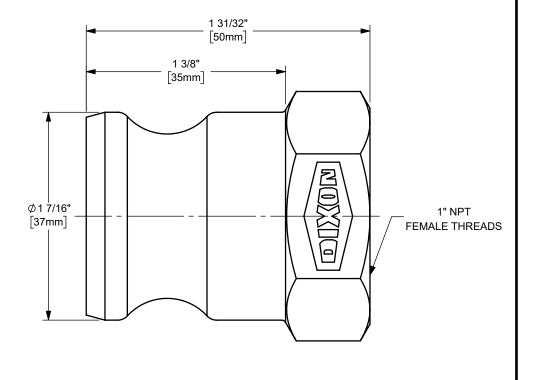

## DIXON [

U.S.A.

THE RIGHT CONNECTION  $^{\mathsf{TM}}$ 

1" DIXON™ / BOSS-LOCK™ ADAPTER x FEMALE NPT END CAM AND GROOVE FITTING

PLATED IRON

PART NUMBER:

MATERIAL:

TITLE:

100-A-PM