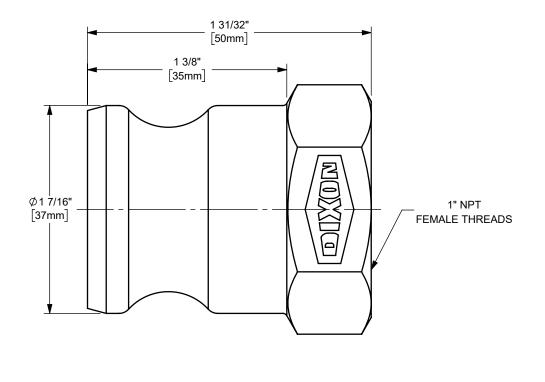

## DIXON [

THE RIGHT CONNECTION  $^{\mathsf{TM}}$ 

1" DIXON™ / BOSS-LOCK™ ADAPTER x FEMALE NPT END CAM AND GROOVE FITTING

MATERIAL:

**BRASS** 

PART NUMBER:

TITLE:

100-A-BR