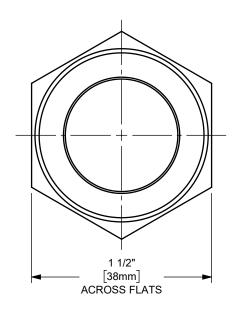

## DIXON [

U.S.A.

THE RIGHT CONNECTION  $^{\mathsf{TM}}$ 

1" DIXON™ / BOSS-LOCK™ ADAPTER x FEMALE NPT END CAM AND GROOVE FITTING

MATERIAL:

PART NUMBER:

TITLE:

ALUMINUM