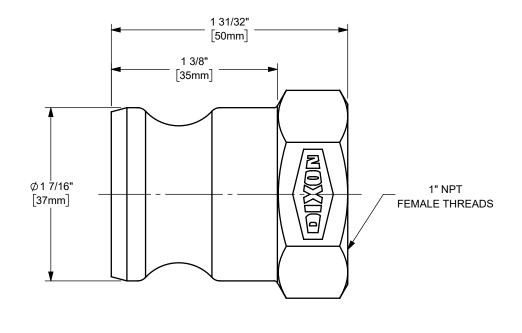

## DIXON [

U.S.A.

THE RIGHT CONNECTION  $^{\mathsf{TM}}$ 

1" DIXON™ / BOSS-LOCK™ ADAPTER x FEMALE NPT END CAM AND GROOVE FITTING

MATERIAL:

PART NUMBER:

TITLE:

ALUMINUM